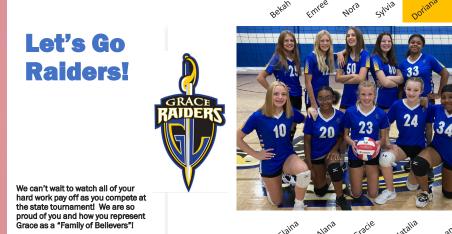

# **GRACE - MENOMONEE FALLS**

20 22 LUTHERAN GRADE SCHOOL

Coach

Deanna Kellerman

**Assistant Coach** 

Amanda Schneider

| #  | Name                   | Pos. | Height | Grade |
|----|------------------------|------|--------|-------|
| 10 | Elaina Raymond         |      | 5'5    | 8     |
| 12 | Emree Kellerman        | S    | 5'9    | 8     |
| 14 | Olivia Rendel          |      | 5'9    | 7     |
| 20 | Alana Wilkerson        |      | 5'2    | 8     |
| 23 | Gracie<br>Ballesteross |      | 5'5    | 8     |
| 24 | Natalia Fix            |      | 5'6    | 8     |
|    |                        |      |        |       |

| #  | Name              | Pos. | Height | Grade |
|----|-------------------|------|--------|-------|
| 25 | Bekah Howard      |      | 5'7    | 8     |
| 33 | Doriana Teague    |      | 5'8    | 8     |
| 34 | Jhanaria Williams |      | 5'3    | 8     |
| 40 | Sylvia Rendel     |      | 5'8    | 8     |
| 50 | Nora Schneider    |      | 5'10   | 8     |