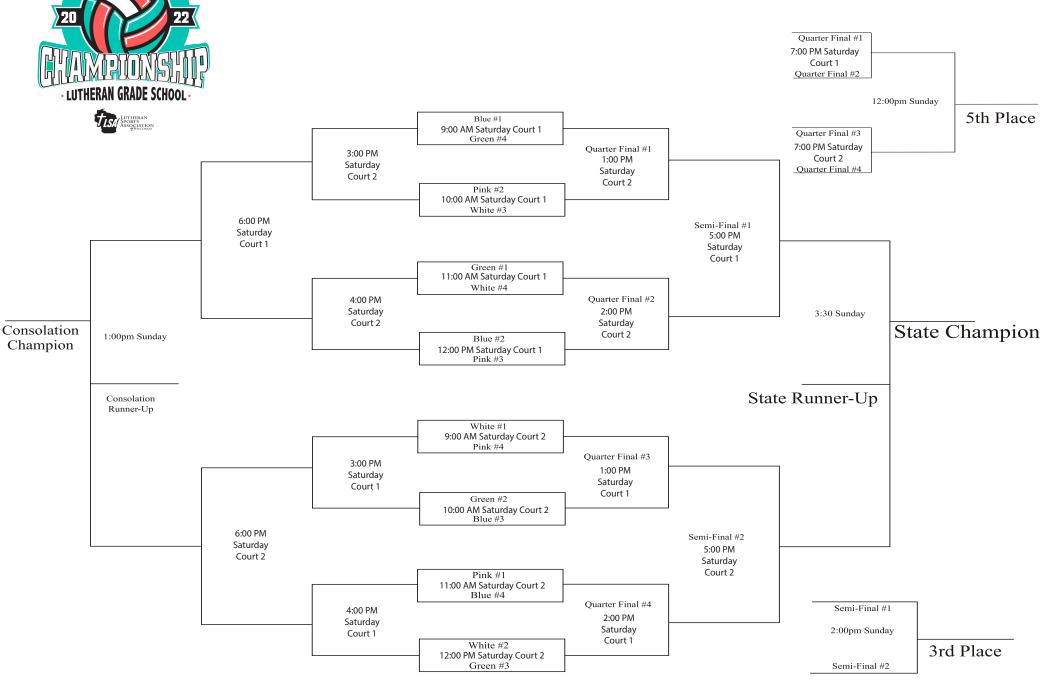

# POOL PLAY

| BLUE PO                     | OL |   |
|-----------------------------|----|---|
| (Court 1)                   | W  | L |
| 1. St. John's/Wauwatosa     |    |   |
| 2. Trinity/Pleasant Valley  |    |   |
| 3. St. James/Shawano        |    |   |
| 4. First Immanuel/Cedarburg |    |   |

| WHITE  | P  | 0 | I |
|--------|----|---|---|
| (Court | 2) |   |   |

| 1. Riverview/Appleton | W | L |
|-----------------------|---|---|
| 2. St. Paul's/Muskego |   |   |
| 2. St. Paul S/Muskego |   |   |

| •                        |  |
|--------------------------|--|
| S. St. Paul's/Oconomowoc |  |

| 4. Trinity/Sheboy | /gan |
|-------------------|------|
|-------------------|------|

### PINK POOL

(Court 3)

| 1. St. Peter/Appleton       | <br> |
|-----------------------------|------|
| 2. Christ Alone/Thiensville |      |
| 3. Grace/Menomonee Falls    |      |

| 1  | Divina  | Redeemer/Hartland    |  |
|----|---------|----------------------|--|
| 4. | DIVILLE | Reueeillei/Hartiallu |  |

### **GREEN POOL**

(Court 4)

| 1. Pilgrim/Green Bay            | <br> |
|---------------------------------|------|
| 2. Star of Bethlehem/New Berlin | <br> |

|  | 3. | Our | Red | eemer | De | ava |
|--|----|-----|-----|-------|----|-----|
|--|----|-----|-----|-------|----|-----|

| 4. Good She | pherd/West Bend | _ |
|-------------|-----------------|---|
|-------------|-----------------|---|

| 5:00pm 2 v<br>6:00pm 1 v<br>6:45pm 1 v<br>7:30pm 3 v<br>8:15pm 1 v<br>9:00pm 2 v | S 4  |
|----------------------------------------------------------------------------------|------|
| 9:00pm 2 v                                                                       | ıs 4 |