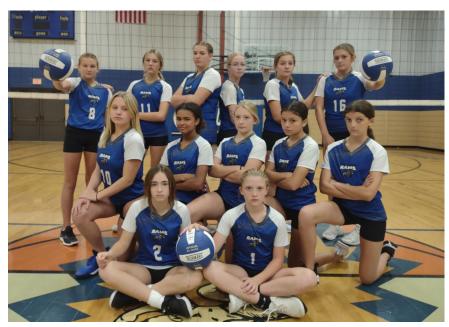

# FIRST IMMANUEL - CEDARBURG

FIL 7/8 Grade Red Team - we are so proud of you and Coach Biskupski on a great season! You kept our school's streak going for making every single state volleyball tournament and were able to win our home tournament too! Enjoy every moment of the state tournament this weekend. To God be the glory!