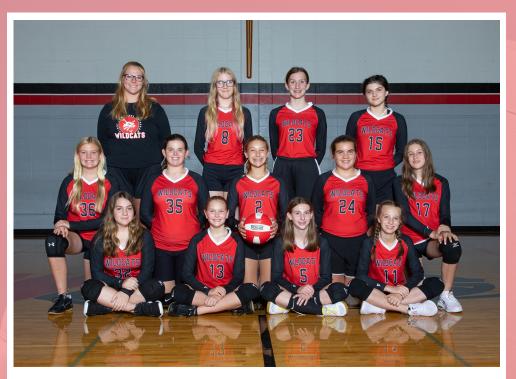

# FIRST IMMANUEL - CEDARBURG

FIL 7/8 Grade Red Team - we are so proud of you and Coach Biskupski on a great season! You kept our school's streak going for making every single state volleyball tournament and were able to win our home tournament too! Enjoy every moment of the state tournament this weekend. To God be the glory!