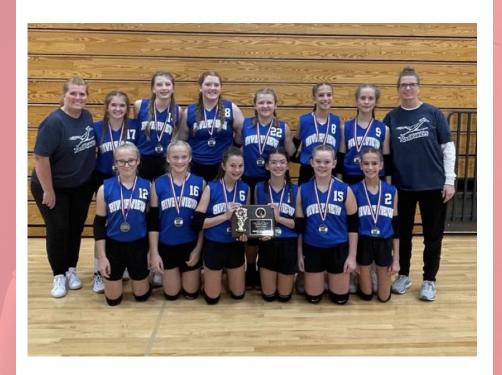

# RIVERVIEW - APPLETON

### RIVERVIEW LUTHERAN ROADRUNNERS

Be strong and courageous. Do not be afraid; do not be discouraged, for the Lord your God will be with you wherever you go. (Joshua 1:9)

Front row: Gwen, Annie, Addison, Chloe, Blayke, Maci

Back row: Coach Lisa LaLuzerne, Kallan, Alaina, Rachel, Greta, Paige, Grace, Coach Stacie Patchett