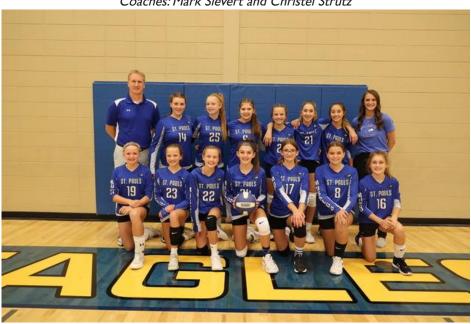

# ST. PAULS - MUSKEGO

### A Team Girls Volleyball

St. Paul's Lutheran School - Muskego, WI

Coaches: Mark Sievert and Christel Strutz

Coach

**Mark Sievert** 

**Assistant Coach** 

**Christel Strutz** 

| #  | Name            | Pos. | Height | Grade |
|----|-----------------|------|--------|-------|
| 1  | Evie Sorum      | M    | 5'5"   | 7     |
| 2  | Julia McLain    | ОН   | 5'2"   | 8     |
| 5  | Hannah Rudoll   | RSH  | 5'5"   | 8     |
| 8  | Emerson Hendrix | S    | 5'3"   | 7     |
| 14 | Ivy Durkee      | ОН   | 5'6"   | 8     |
| 16 | Norah Ochsner   | DS   | 4'11"  | 7     |
| 17 | Mady Belanger   | DS   | 5'4"   | 7     |