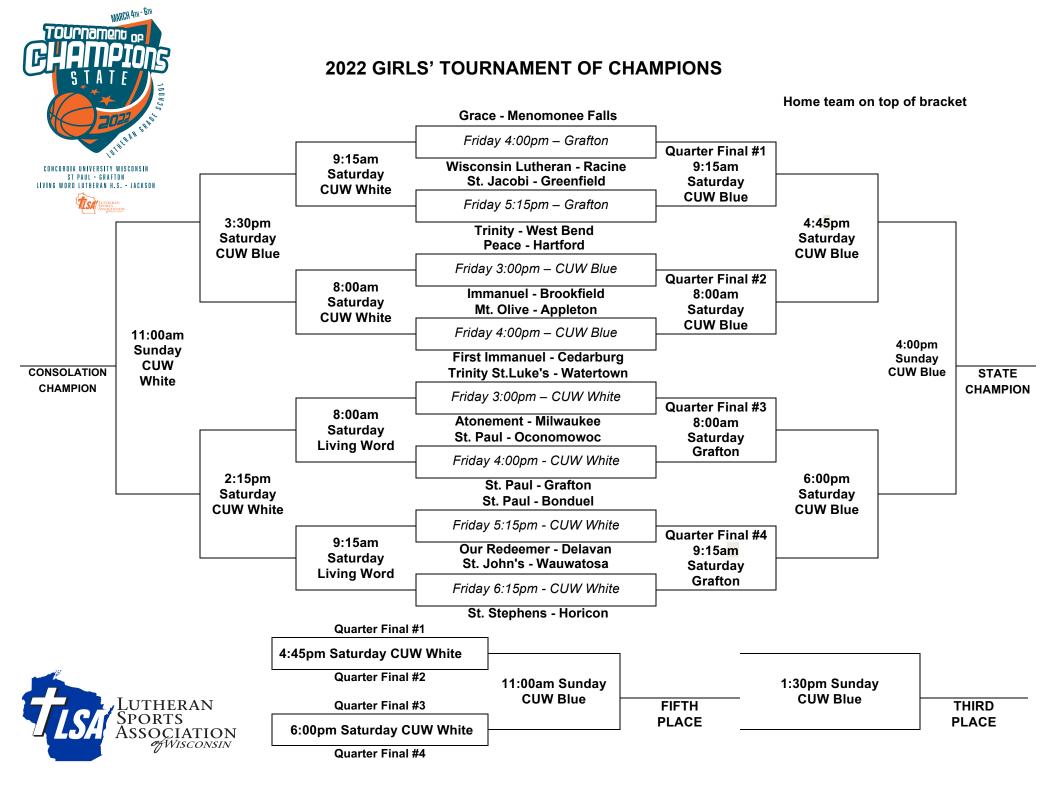

# STATE 2022 WEEKEND SCHEDULE

## FRIDAY, MARCH 4TH

12:00 PM

3:00-9:30 PM

Team Registration/Photos Open Basketball - First Round Games

Concordia Univ. & St. Paul, Grafton

## SATURDAY, MARCH 5TH

8:00 AM-12:45 PM Basketball - Quarterfinal Games

at all three sites

1:00-2:00 PM Cousins/Cedar Crest 3-Ball Shootout

at Concordia University

2:15-10:00 PM Basketball - Semifinal Games

at Concordia University

## SUNDAY, MARCH 6TH

All Games at Concordia University

11:00 AM Boy's Consolation & Girl's 5th Place

12:15 PM Girl's Consolation & Boy's 5th Place

1:30 PM Girl's 3rd Place

2:45 PM Boy's 3rd Place

4:00 PM Girl's Championship

5:30 PM Boy's Championship

March 4, 2022

Welcome to the 17th annual Tournament of Champions.

We are thrilled that you have joined us this year to celebrate faith, family and fellowship. This year in many ways seems sweeter than years past. 350 student athletes will come together to compete from some of our amazing Lutheran schools. Each team has their goal set on the prize, the championship trophy. There has been much sacrifice and many long hard hours put into preparing for this weekend, but only two teams will accomplish this goal. It is amazing to think, each of these 350 student athletes all have their eyes on another prize, one we will all win, because of what Christ has sacrificed for each of us. What a fantastic arena to come together under one roof to celebrate great basketball as well as shared faith and great fellowship.