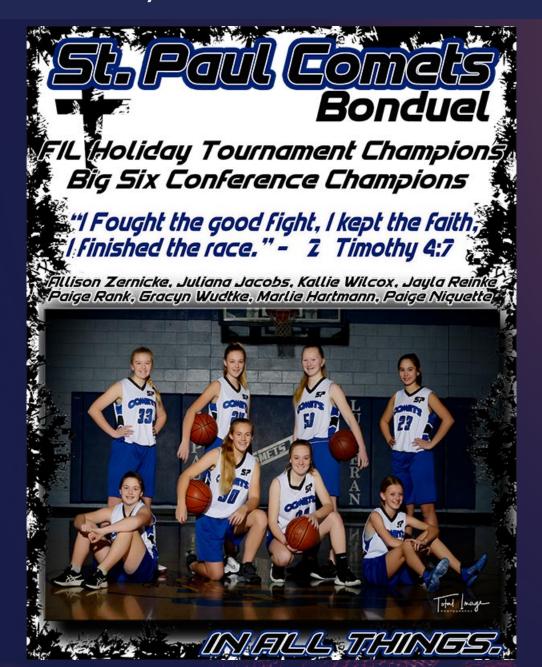

## ST. PAUL, BONDUEL

**School Colors** 

Royal Blue & White

**Mascot** 

Comets

**Principal** 

Gerald Schmidt

**Athletic Director** 

Teresa Piering

Coach

John Jacobs

**Assistant Coach** 

JC Reinke

| #  | Name           | Pos. | Height | Grade | #  | Name             | Pos. | Height | Grade |
|----|----------------|------|--------|-------|----|------------------|------|--------|-------|
| 5  | Paige Niquette | G    | 4'10"  | 7     | 32 | Marlie Hartmann  | G    | 5'5"   | 8     |
| 23 | Jayla Reinke   | G    | 5'4"   | 8     | 33 | Allison Zernicke | F    | 5'8"   | 8     |
| 24 | Juliana Jacobs | С    | 5'9"   | 8     | 35 | Paige Rank       | G    | 5'5"   | 7     |
| 30 | Gracyn Wudtke  | F    | 5'7"   | 8     | 50 | Kallie Wilcox    | F    | 5'9"   | 8     |
|    |                |      |        |       |    |                  |      |        |       |
|    |                |      |        |       |    |                  |      |        |       |
|    |                |      |        |       |    |                  |      |        |       |
|    |                |      |        |       |    |                  |      |        |       |
|    |                |      |        |       |    |                  |      |        |       |