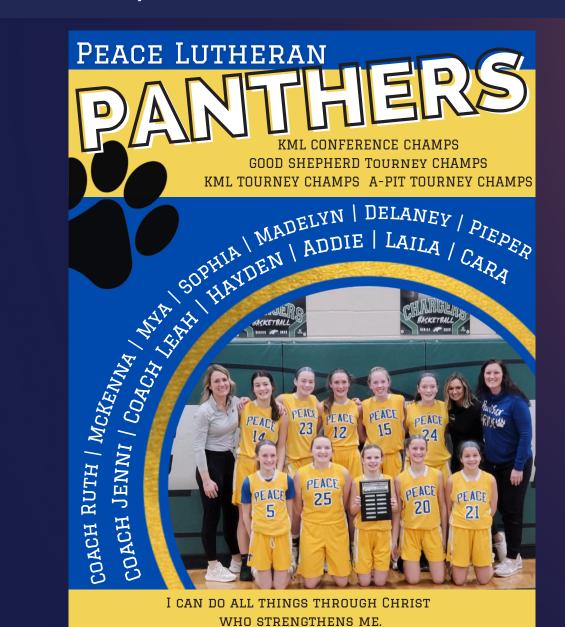

## PEACE, HARTFORD

PHILIPPIANS 4:13

**School Colors** 

Blue & Gold

**Mascot** 

Panthers

**Principal** 

Ben Washburn

**Athletic Director** 

Marv Wittig

Coach

Jenni Dobson

**Assistant Coach** 

Jeff Poch

Manager

Leah Unke

Statistician

Ruth Mayer

| #  | Name           | Pos. | Height | Grade | #  | Name          | Pos. | Height | Grade |
|----|----------------|------|--------|-------|----|---------------|------|--------|-------|
| 1  | Laila Husby    | G    | 4'8"   | 7     | 21 | Pieper Wetor  | G    | 5'0"   | 7     |
| 5  | Hayden Lauer   | G    | 5'0"   | 7     | 23 | Mya Mayer     | F    | 5'7"   | 6     |
| 12 | Sophia Lietz   | F    | 5'6"   | 7     | 24 | Delaney Hron  | F    | 5'5"   | 7     |
| 14 | McKenna Mayer  | F    | 5'6"   | 8     | 25 | Addie Schmidt | G    | 5'5"   | 7     |
| 15 | Madelyn Harvey | G    | 5'6"   | 8     | 30 | Jordyn Harvey | G    | 5'3"   | 6     |
| 20 | Cara Unke      | G    | 5'0"   | 6     |    |               |      |        |       |
|    |                |      |        |       |    |               |      |        |       |
|    |                |      |        |       |    |               |      |        |       |
|    |                |      |        |       |    |               |      |        |       |