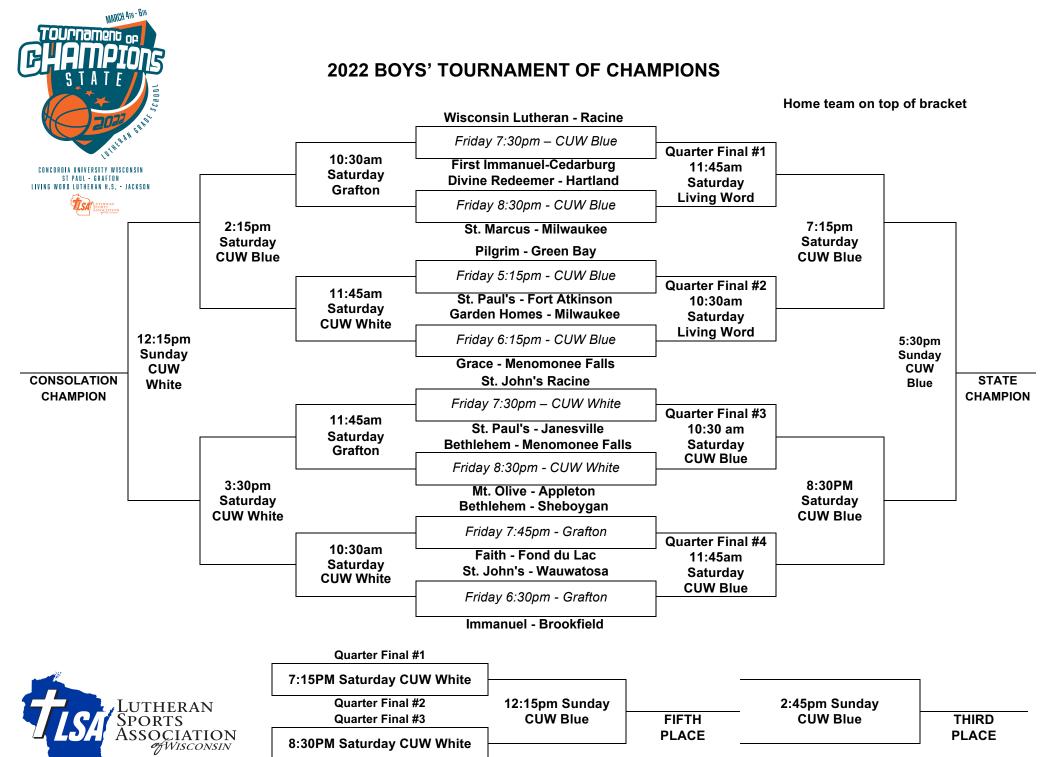

CONCORDIA UNIVERSITY WISCONSIN ST PAUL – GRAFTON LIVING WORD LUTHERAN H.S. – JACKSON

# STATE 2022 WEEKEND SCHEDULE

## FRIDAY, MARCH 4TH

12:00 PM

3:00-9:30 PM

Team Registration/Photos Open Basketball - First Round Games

Concordia Univ. & St. Paul, Grafton

## SATURDAY, MARCH 5TH

8:00 AM-12:45 PM Basketball - Quarterfinal Games

at all three sites

1:00-2:00 PM Cousins/Cedar Crest 3-Ball Shootout

at Concordia University

2:15-10:00 PM Basketball - Semifinal Games

at Concordia University

## SUNDAY, MARCH 6TH

All Games at Concordia University

11:00 AM Boy's Consolation & Girl's 5th Place

12:15 PM Girl's Consolation & Boy's 5th Place

1:30 PM Girl's 3rd Place

2:45 PM Boy's 3rd Place

4:00 PM Girl's Championship

5:30 PM Boy's Championship

March 4, 2022

Welcome to the 17th annual Tournament of Champions.

We are thrilled that you have joined us this year to celebrate faith, family and fellowship. This year in many ways seems sweeter than years past. 350 student athletes will come together to compete from some of our amazing Lutheran schools. Each team has their goal set on the prize, the championship trophy. There has been much sacrifice and many long hard hours put into preparing for this weekend, but only two teams will accomplish this goal. It is amazing to think, each of these 350 student athletes all have their eyes on another prize, one we will all win, because of what Christ has sacrificed for each of us. What a fantastic arena to come together under one roof to celebrate great basketball as well as shared faith and great fellowship.

Quarter Final #4