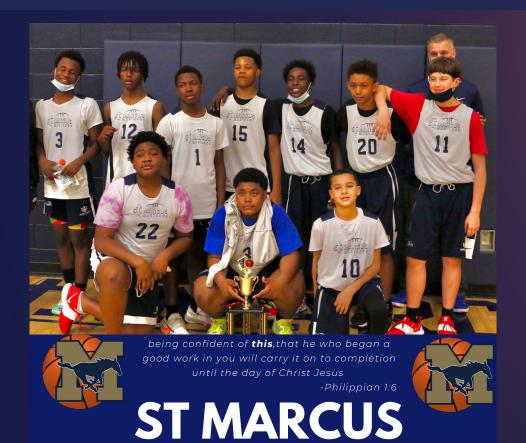

## ST. MARCUS, MILWAUKEE

#### **School Colors**

Navy & Gold

**Mascot** 

Mustangs

**Principal** 

Erin Johnson

**Athletic Director** 

Seth Kock

Coach

Josh Metzger

#### KEEP UP THAT GOOD WORK!

**MUSTANGS** 

Delano DJ Amari La'Velle Judah Jamail Damariye Louis Amos Zaihir Gabe Jayden

| #  | Name             | Pos. | Height | Grade | #  | Name          | Pos. | Height | Grade |
|----|------------------|------|--------|-------|----|---------------|------|--------|-------|
| 0  | Delano Glover    | G    | 5'7"   | 7     | 12 | Louis King    | F    | 5'10"  | 8     |
| 1  | La'Velle Feagin  | G    | 5'8"   | 8     | 14 | Gabe Vinson   | G    | 5'9"   | 8     |
| 3  | Damariye Redmond | G    | 5'9"   | 8     | 21 | Amari Tolbert | F    | 5'10"  | 8     |
| 4  | Zaihir Jones     | G    | 5'6"   | 7     | 22 | Jamail Sewell | С    | 6'0"   | 7     |
| 10 | Douglas Fritz    | G    | 5'2"   | 7     | 25 | Amos Ewing    | G    | 5'10"  | 8     |
| 11 | Judah Gnewuch    | F    | 5'9"   | 8     | 32 | Jayden Turner | С    | 6'2"   | 8     |
|    |                  |      |        |       |    |               |      |        |       |
|    |                  |      |        |       |    |               |      |        |       |
|    |                  |      |        |       |    |               |      |        |       |