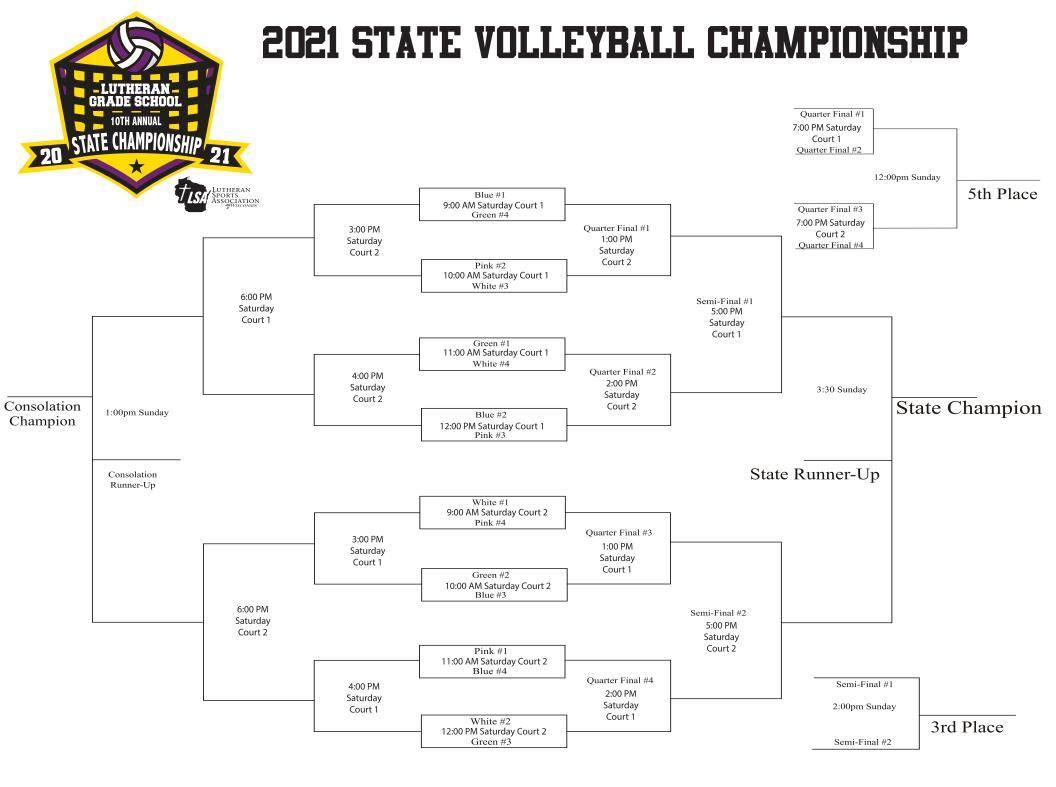

# **2021 STATE VOLLEYBALL CHAMPIONSHIP**

# POOL PLAY

| BLUE POOL.         (A Court)         1. Trinity/Waukesha         2. Grace/Menomonee Falls         3. Mt. Olive/Appleton         4. St. Paul/Grafton | WHITE POOL         (B Court)         1. St. Peter/Appleton         2. St. Paul/Bonduel         3. Hales Corners/Hales Corners         4. St. John's/Wauwatosa | PINK POOL.         (C Court)         1. Good Shepherd/West Bend         2. St. Paul/Muskego         3. First Immanuel/Cedarburg         4. St. Mark/Green Bay   | GREEN POOL.<br>(D Court)         V       L         1. Wisconsin Lutheran/Racine |
|-----------------------------------------------------------------------------------------------------------------------------------------------------|---------------------------------------------------------------------------------------------------------------------------------------------------------------|-----------------------------------------------------------------------------------------------------------------------------------------------------------------|---------------------------------------------------------------------------------|
| 5:00pm       2 vs 3                                                                                                                                 | 5:00pm       2 vs 3                                                                                                                                           | 5:00pm       2 vs 3         6:00pm       1 vs 4         6:45pm       1 vs 2         7:30pm       3 vs 4         8:15pm       1 vs 3         9:00pm       2 vs 4 | 5:00pm       2 vs       3                                                       |