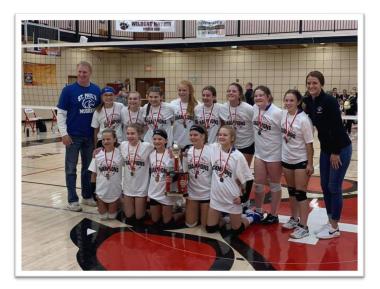

# **ST. MARTIN, CLINTONVILLE**

20 STATE CHAMPIONSHIP 21 School Colors Royal Blue, White, Kelly Green Mascot **Rockets Principal** Doug Jacoby **Athletic Director Emily Ferg** Coach **Emily Ferg Assistant Coach** Lauren Doell Manager Emily Ferg Statistician Stacy Jepson

**10TH ANNUA** 

| #  | Name            | Pos. | Height | Grade | #  | Name             | Pos. | Height | Grade |
|----|-----------------|------|--------|-------|----|------------------|------|--------|-------|
| 1  | Arianna Jepson  | S    | 4'10"  | 8     | 37 | Olivia Henning   | S    | 5'2"   | 8     |
| 2  | Madi Barkow     | 0    | 5'5"   | 8     | 39 | Kaitlyn          | RSH  | 5'6"   | 8     |
| 3  | Zoey Ferg       | М    | 5'10"  | 8     |    | Schroeder        |      |        |       |
| 4  | Brianna Birling | 0    | 5'6"   | 7     | 41 | Olivia Kriewaldt | М    | 5'5"   | 8     |
| 14 | Abby Krueger    | RSH  | 5'7"   | 8     | 46 | Rhianna Miller   | L    | 5'     | 7     |