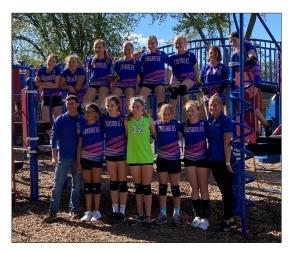

# ST. JOHN'S, WEST BEND

Coach Raddemann, Coach Young, Kaylee, Celia, Jayla, Olivia, Ava, Eden, Sam, Isabel, Emy

| #  | Name            | Pos. | Height | Grade | #  | Name            | Pos. | Height | Grade |
|----|-----------------|------|--------|-------|----|-----------------|------|--------|-------|
| 5  | Kaylee Gunville | М    | 5'6"   | 7     | 23 | Celia Milam     | М    | 5'8"   | 7     |
| 8  | Sam Peterson    | S    | 5'3"   | 8     | 24 | Eden Roethel    | 0    | 5'10"  | 8     |
| 14 | Emery Miller    | 0    | 5'4"   | 8     | 25 | Jayla Wolf      | М    | 5'2"   | 8     |
| 17 | Izzy Markworth  | DS   | 5'0"   | 8     | 26 | Ava Ashenfelter | М    | 5'6"   | 8     |
| 18 | Olivia Krell    | S    | 5'5"   | 8     |    |                 |      |        |       |