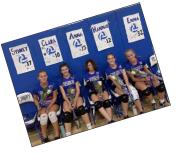

# ST. JOHN'S, WAUWATOSA

## St. John's Wauwatosa

2021 Crusader Volleyball

#### "WHATEVER YOU DO, DO IT ALL FOR THE GLORY OF GOD"

1 Corinthians 10:31

| # | Name             | Pos. | Height | Grade | #  | Name            | Pos. | Height | Grade |
|---|------------------|------|--------|-------|----|-----------------|------|--------|-------|
| 1 | Autumn           | М    |        | 7     | 10 | Clara Schulz    | М    |        | 8     |
|   | Christenson      |      |        |       | 11 | Ella Welcenbach | S    |        | 7     |
| 2 | Hailey Schneiker | S    |        | 7     | 12 | Hannah Strong   | М    |        | 8     |
| 3 | Ella Schroeder   | S    |        | 7     | 15 | Anna Ognenoff   | 0    |        | 8     |
| 5 | Ana Buske        | 0    |        | 7     | 19 | Sydnee Braatz   | RSH  |        | 7     |
| 6 | Calissa Schulz   | 0    |        | 7     | 32 | Emma Close      | L    |        | 8     |
| 7 | Corrina Philips  | 0    |        | 7     |    |                 |      |        |       |