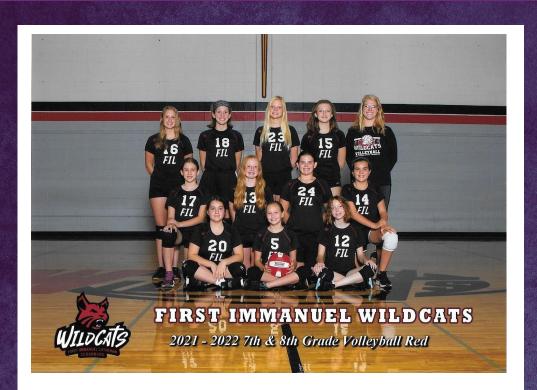

# FIRST IMMANUEL, CEDARBURG

Coach Biskupski and our Wildcats – we are so very proud of you and all that you have accomplished this season! May God be with you this weekend at state as you use your gifts and talents to glorify Him!

"Be strong and courageous. Do not be terrified; do not be discouraged, for the Lord your God will be with you wherever you go." Joshua 1:9

School Colors Red and White Mascot Wildcats Principal Dawn Walker Athletic Director Eric Everts Coach Alyssa Biskupski

| #  | Name          | Pos. | Height | Grade | #  | Name             | Pos. | Height | Grade |
|----|---------------|------|--------|-------|----|------------------|------|--------|-------|
| 5  | Avery Cassidy | DS   | 4'10"  | 7     | 17 | Ava Paape        | S    | 5'1"   | 7     |
| 12 | Evelyn Fritz  | DS   | 5'1"   | 8     | 18 | Autumn Wiley     | Μ    | 5'6"   | 7     |
| 13 | Melissa Wills | DS   | 5'3"   | 8     | 20 | Grace Elser      | DS   | 5'0"   | 7     |
| 14 | Hailee        | М    | 5'2"   | 7     | 23 | Kaelyn Sohre     | 0    | 5'9"   | 8     |
|    | Kassander     |      |        |       | 24 | Lindsey Kroening | Μ    | 5'3"   | 7     |
| 15 | Lily Noffke   | S    | 5'8"   | 8     |    |                  |      |        |       |
| 16 | Reese Regnitz | 0    | 5'6"   | 8     |    |                  |      |        |       |