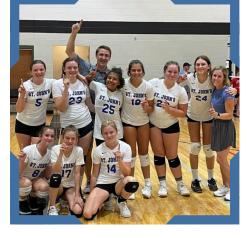

# ST. JOHN'S, WAUWATOSA

## St. John's Wauwatosa

2021 Crusader Volleyball

#### "WHATEVER YOU DO, DO IT ALL FOR THE GLORY OF GOD"

1 Corinthians 10:31

| # | Name             | Pos. | Height | Grade | #  | Name            | Pos. | Height | Grade |
|---|------------------|------|--------|-------|----|-----------------|------|--------|-------|
| 1 | Autumn           | М    |        | 7     | 10 | Clara Schulz    | М    |        | 8     |
|   | Christenson      |      |        |       | 11 | Ella Welcenbach | S    |        | 7     |
| 2 | Hailey Schneiker | S    |        | 7     | 12 | Hannah Strong   | М    |        | 8     |
| 3 | Ella Schroeder   | S    |        | 7     | 15 | Anna Ognenoff   | 0    |        | 8     |
| 5 | Ana Buske        | 0    |        | 7     | 19 | Sydnee Braatz   | RSH  |        | 7     |
| 6 | Calissa Schulz   | 0    |        | 7     | 32 | Emma Close      | L    |        | 8     |
| 7 | Corrina Philips  | 0    |        | 7     |    |                 |      |        |       |