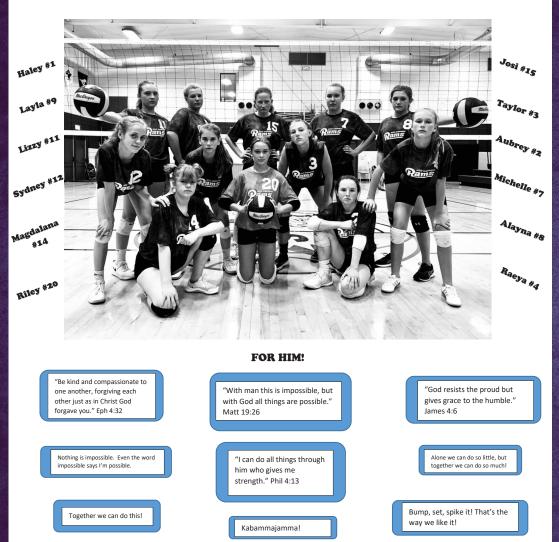

## **GOOD SHEPHERD, WEST BEND**

| School Colors      |
|--------------------|
| Royal Blue & White |
| Mascot             |
| Rams               |
| Principal          |
| Dan Schultz        |
| Athletic Director  |
| Christine Rau      |
| Coach              |
| Christine Rau      |
| Assistant Coach    |
| Corrin Ehlke       |
| Statistician       |
| Stephanie Urbanek  |

| # | Name           | Pos. | Height | Grade | #  | Name           |
|---|----------------|------|--------|-------|----|----------------|
| 1 | Haley Urbanek  | S    | 5'0"   | 8     | 11 | Lizzy Ehlke    |
| 2 | Aubrey Krewald | L    | 5'1"   | 8     | 12 | Sydney         |
| 3 | Taylor Scherr  | М    | 5'4"   | 7     |    | Falkowski      |
| 4 | Raeya Graf     | RSH  | 5'2"   | 7     | 14 | Magdalana Bart |
| 5 | Riley Ehley    | DS   | 5'2"   | 8     | 15 | Josi Losik     |
| 7 | Michelle Wills | М    | 5'8"   | 8     |    |                |
| 8 | Alayna Crass   | М    | 5'5"   | 7     |    |                |
| 9 | Layla Bublitz  | М    | 5'6"   | 7     |    |                |
|   |                |      |        |       |    |                |

| #  | Name                | Pos. | Height | Grade |
|----|---------------------|------|--------|-------|
| 11 | Lizzy Ehlke         | 0    | 5'5"   | 8     |
| 12 | Sydney<br>Falkowski | 0    | 5'4"   | 8     |
| 14 | Magdalana Bartz     | RSH  | 5'3"   | 8     |
| 15 | Josi Losik          | 0    | 5'5"   | 7     |