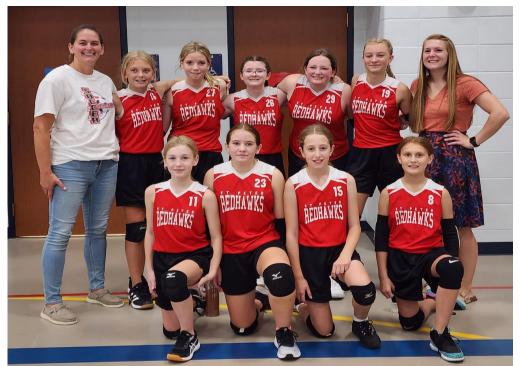

### ST. PETER - WEYAUWEGA

Back Row: Coach Stacey Boelter, Skylar Boelter, Caydence Kaminske, Ariana Zabel, Cecelia Nieves, Emma Carson, Coach Sarah Tryba

Front Row: Hailey Seward, Addy Rupno, Isabel Pankow, Ava Forster (Not Pictured: Kimiko Denny)

## **Congratulations, Redhawks!**

| #  | Name           | Pos. | Height | Grade |
|----|----------------|------|--------|-------|
| 8  | Ava Forster    | DS   | 4'9"   | 6     |
| 11 | Hailey Seward  | DS   | 4'8"   | 7     |
| 15 | Isabel Pankow  | DS   | 5'0"   | 6     |
| 18 | Skylar Boelter | ОН   | 5'2"   | 7     |
| 19 | Emma Carson    | S    | 5'4"   | 7     |