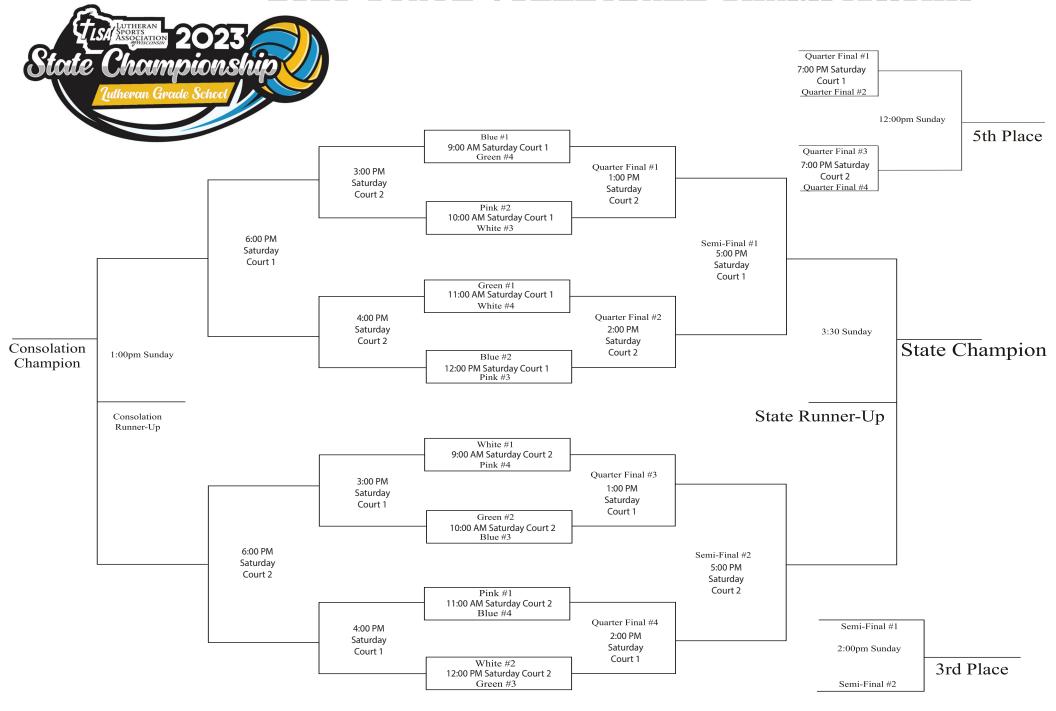

## POOL PLAY

#### **BLUE POOL**

(A Court)

| 1. Star of Bethlehem/New Berlin | <br> |
|---------------------------------|------|
| 2 Ct Daul/Ronduol               |      |

- 3. First Immanuel/Cedarburg
- 4. St. Peter/Weyauwega

#### WHITE POOL

(B Court)

- 1. St. Paul's/Muskego
- 2. St. Paul's/Onalaska
- 3. Divine Redeemer/Hartland

8:00pm 2 vs 4

4. Trinity/Wausau

#### PINK POOL

(C Court)

- 1. Mount Olive/Appleton
- 2. Good Shepherd/West Bend \_\_\_\_\_
- 3. St. John/Plymouth
- 4. Grace/Menomonee Falls

#### **GREEN POOL**

(D Court)

- 1. Peace/Sun Prairie
- 2. St. John's/West Bend
- 3. St. John's/Wauwatosa
- 4. Pilgrim/Green Bay

| 4:00pm | 2 vs 3 |  |
|--------|--------|--|
| 5:00pm | 1 vs 4 |  |
| 5:45pm | 1 vs 2 |  |
| 6:30pm | 3 vs 4 |  |
| 7:15pm | 1 vs 3 |  |
| 8:00pm | 2 vs 4 |  |

- 4:00pm 2 vs 3 \_\_\_\_\_\_ 5:00pm 1 vs 4 \_\_\_\_\_ 5:45pm 1 vs 2 \_\_\_\_\_ 6:30pm 3 vs 4 \_\_\_\_\_ 7:15pm 1 vs 3 \_\_\_\_\_
- 4:00pm 2 vs 3 \_\_\_\_\_\_\_

  5:00pm 1 vs 4 \_\_\_\_\_\_

  5:45pm 1 vs 2 \_\_\_\_\_\_

  6:30pm 3 vs 4 \_\_\_\_\_\_

  7:15pm 1 vs 3 \_\_\_\_\_\_

  8:00pm 2 vs 4 \_\_\_\_\_\_

| 4:00pm 2 VS |   |
|-------------|---|
| 5:00pm 1 vs | 4 |
| 5:45pm 1 vs | 2 |
| 6:30pm 3 VS | 4 |
| 7:15pm 1 vs |   |
| 8:00pm 2 VS |   |