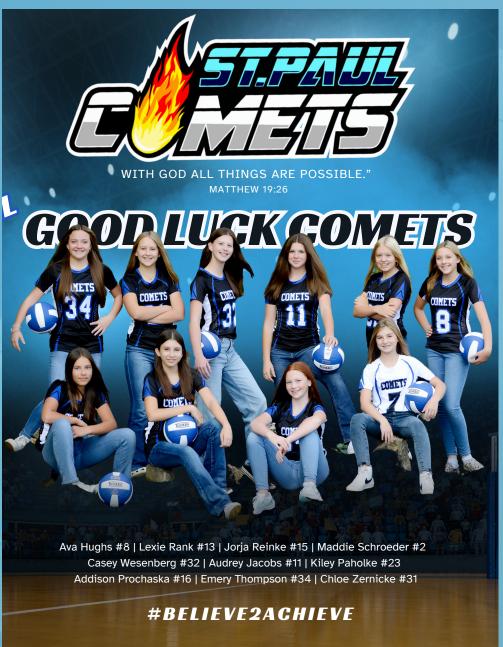

## ST. PAUL - BONDUEL

**School Colors** 

Royal Blue, Grey, White

**Mascot** 

Comets

**Principal** 

**Aaron Landgrave** 

**Athletic Director** 

Andrew Moscinski

Coach

Matt Schroeder

**Assistant Coach** 

Kassie Schroeder

| #  | Name                 | Pos. | Height | Grade |
|----|----------------------|------|--------|-------|
| 2  | Maddie<br>Schroeder  | L    | 4'11   | 7     |
| 8  | Ava Hughes           | М    | 5'0    | 7     |
| 11 | Aubrey Jacobs        | ОН   | 5'7    | 8     |
| 13 | Lexie Rank           | М    | 5'2    | 7     |
| 15 | Jorja Reinke         | ОН   | 5'5    | 7     |
| 16 | Addison<br>Prochaska | RSH  | 5'2    | 8     |

| #  | Name               | Pos. | Height | Grade |
|----|--------------------|------|--------|-------|
| 31 | Chloe Zernicke     | ОН   | 5'7    | 8     |
| 32 | Casey<br>Wesenberg | S    | 5'8    | 7     |
| 32 | Kiley Paholke      | М    | 5'4    | 8     |
| 34 | Emery Thompson     | ОН   | 5'3    | 8     |
| 36 | Brooklyn Greuel    | М    | 5'7    | 7     |