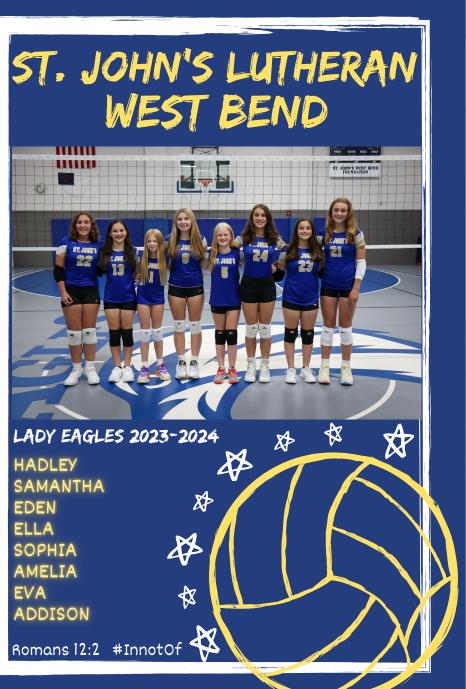

#### ST. JOHN'S - WEST BEND

| 0 - 1  | <b>Colors</b> |
|--------|---------------|
| School | I COLOTE      |
|        | 1 001013      |

Royal Blue, White, Gold

Mascot

Eagles

**Principal** 

Jim Van Dellen

**Athletic Director** 

Ryan Young

Coach

Allison Hall

**Assistant Coach** 

Katie Mortenson

**Statisticain** 

Scott Hall

Manager

**Asher Hall** 

| #  | Name           | Pos. | Height | Grade |
|----|----------------|------|--------|-------|
| 1  | Eden Miller    | ОН   | 4'8"   | 6     |
| 5  | Sophia Toerpe  | DS   | 4'11"  | 7     |
| 6  | Ella Miller    | ОН   | 5'4"   | 8     |
| 13 | Samantha Bitar | DS   | 4'11"  | 7     |

| #  | Name            | Pos. | Height | Grade |
|----|-----------------|------|--------|-------|
| 21 | Addie Hall      | S    | 5'8"   | 7     |
| 22 | Hadley Buettner | S    | 5'2"   | 7     |
| 23 | Eva Lemmer      | RSH  | 5'     | 7     |
| 24 | Amelia          | ОН   | 5'6"   | 8     |
|    | Mortenson       |      |        |       |